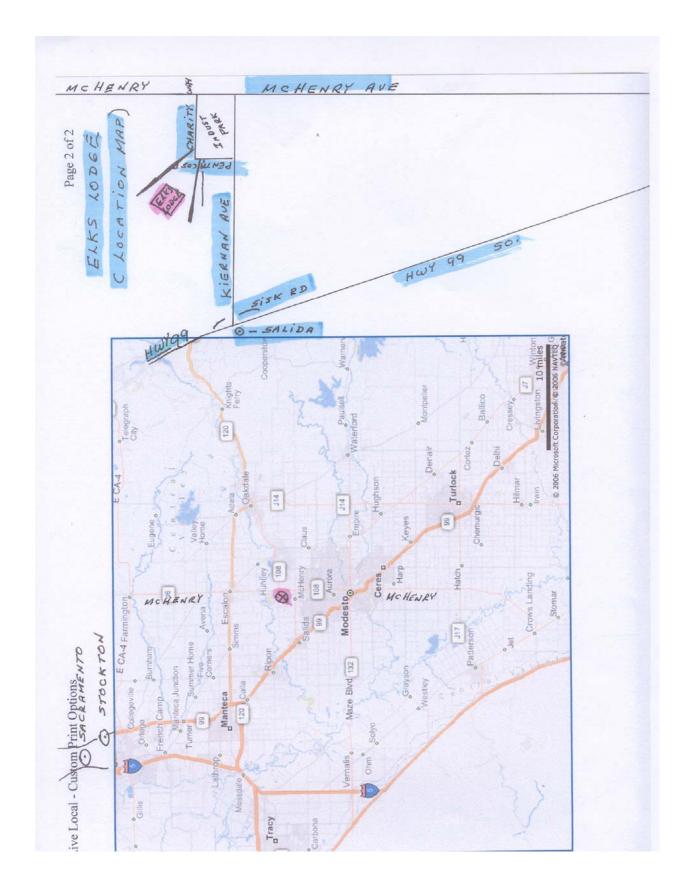

## In the new Modesto Elk's Lodge (No. 1282)

645 Charity Way Modesto, CA 95356 (209) 524-4421

| Thursday, Feb 15       | Amateur A/B Draw                 | \$25 ea |
|------------------------|----------------------------------|---------|
| 5-6:00 pm Registration | Single game – double elimination |         |
| No sponsor sale        | Ratings: 0.01 - 4                |         |
| 6:30 pm Begin play     | 2007 Ratings used for all events |         |