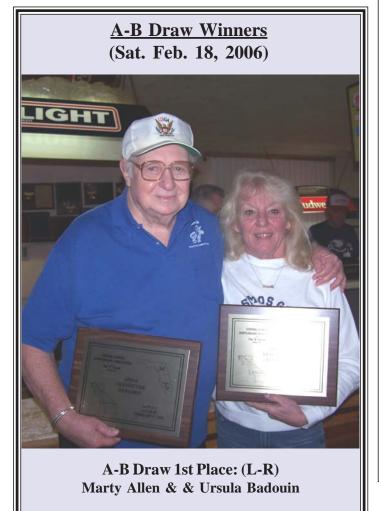

### A-B Draw Winners (Saturday, Feb. 18, 2006)

1st Place: Marty Allen & Ursula Badouin2nd Place: Barrie McClean & Larry Cooper3rd Place: Dick Smedberg & J.T. Swindle