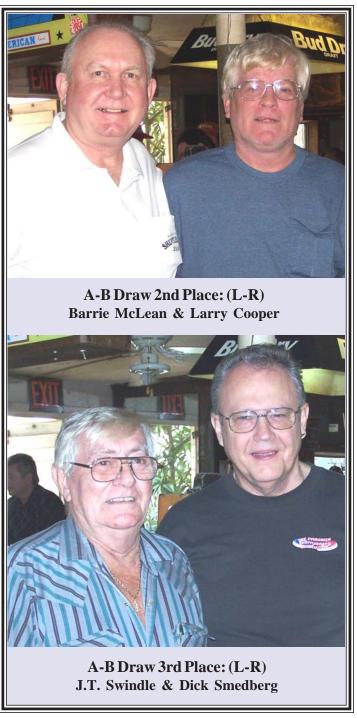

### A-B Draw Winners (Saturday, Feb. 18, 2006)

1st Place: Marty Allen & Ursula Badouin2nd Place: Barrie McClean & Larry Cooper3rd Place: Dick Smedberg & J.T. Swindle