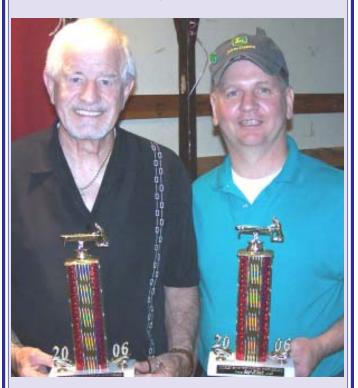

ABC DRAW WINNERS (FRIDAY --- 39 PLAYERS)

**1st Place: (Above L-R)** Dan Mueller of St. Louis Florence Hicks of Steelville Chuck Muehlhauser of St. Louis ABC DRAW WINNERS (continued)

2nd Place: (Above L-R) Mark Gray of Kansas Clty Dan Neaf of St. Louis Curtis England of Steelville