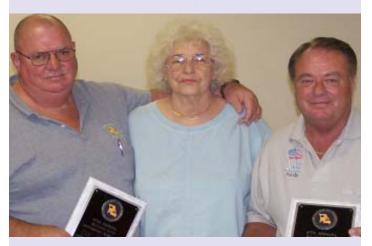

### SINGLES (Div. 1) EVENT WINNERS

1st, 2nd, & 3rd Group Photo (Above L-R):
1st: Craig "Doc" Bendickson w/ traveling Champion plaque (brown plaque, far left); 2nd: Steve Taylor; and 3rd: Mark Gray

1st (Above): Craig "Doc" Bendickson (right) w/ sponsor: Jimmy Dunn (left)

### SINGLES (Div. 1) EVENT WINNERS (continued)

2nd (Above): Steve Taylor (right) w/ sponsor: Jolene Lembke (left)

3rd (Above): Mark Gray Taylor (right) w/ sponsor: Bobby Duer (left)

and no photos available: 4th: Chuck Muehlhauser 5th/6th (tie): Rick Pittman & Charlie Riley