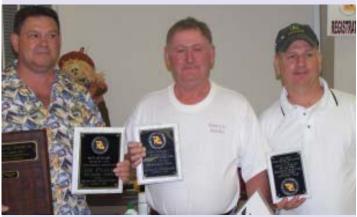

### SINGLES (Div. 1) EVENT WINNERS

1st, 2nd, & 3rd Group Photo (Above L-R):
1st: Craig "Doc" Bendickson w/ traveling Champion plaque (brown plaque, far left); 2nd: Steve Taylor; and 3rd: Mark Gray

1st (Above): Craig "Doc" Bendickson (right) w/ sponsor: Jimmy Dunn (left)