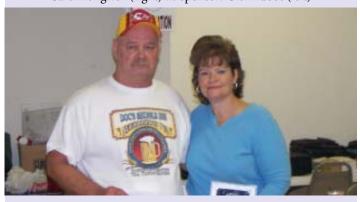

### SINGLES (Div.3) EVENT WINNERS

1st, 2nd, & 3rd Group Photo (Above L-R): 3rd: Gary Johnson Sr.; 2nd: Anthony Russell; and 1st: Roy Cormac

1st (Above): Roy Cormac (right) w/ sponsor: Steve Taylor (left)