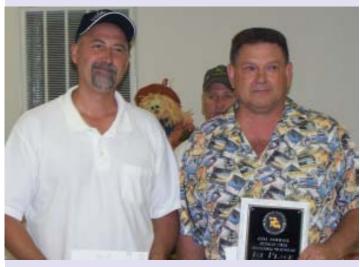

### SINGLES (Div.3) EVENT WINNERS

1st, 2nd, & 3rd Group Photo (Above L-R): 3rd: Gary Johnson Sr.; 2nd: Anthony Russell; and 1st: Roy Cormac

1st (Above): Roy Cormac (right) w/ sponsor: Steve Taylor (left)