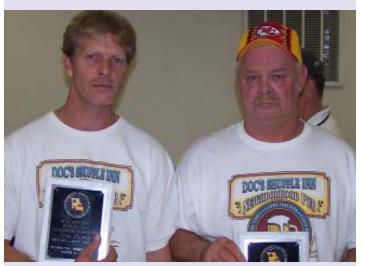

2nd (Above): Anthony Russell (right) w/ sponsor: Steve Hinkle (left)

3rd (Above L-R):
Gary Johnson Sr. w/ sponsor: Rich Steger

(6th Annual Missouri State Championship - Con't. next page)