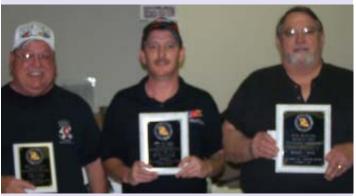

### SINGLES (Div. 1) EVENT WINNERS

1st, 2nd, & 3rd Group Photo (Above L-R):
1st: Craig "Doc" Bendickson w/ traveling Champion plaque (brown plaque, far left); 2nd: Steve Taylor; and 3rd: Mark Gray

1st (Above): Craig "Doc" Bendickson (right) w/ sponsor: Jimmy Dunn (left)