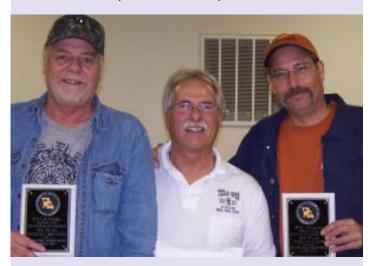

### SINGLES (Div. 1) EVENT WINNERS

1st, 2nd, & 3rd Group Photo (Above L-R):
1st: Craig "Doc" Bendickson w/ traveling Champion plaque (brown plaque, far left); 2nd: Steve Taylor; and 3rd: Mark Gray

1st (Above): Craig "Doc" Bendickson (right) w/ sponsor: Jimmy Dunn (left)