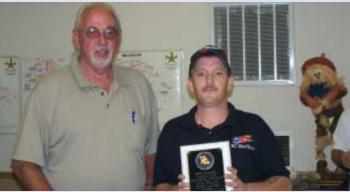

### SINGLES (Div.3) EVENT WINNERS

1st, 2nd, & 3rd Group Photo (Above L-R): 3rd: Gary Johnson Sr.; 2nd: Anthony Russell; and 1st: Roy Cormac

1st (Above): Roy Cormac (right) w/ sponsor: Steve Taylor (left)