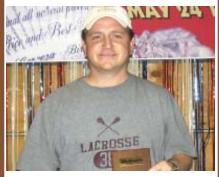

Division I Singles Event (16 Players: -1s, 0s, 1s)
1st: Bill Melton
2nd: Billy Mays
3rd: Gerald Wood

Division II Singles Event (19 Players: 2s, 3s, 4s)
1st: Steve Soltics
2nd: John Williamson
3rd: Ryan Pearson
4th: Lynn Kvasnicka (no photo avail)

3rd : Gerald Wood 2nd : Billy Mays SINGLES DIV. II Winner's Photos:

1st : Steve Soltics

John Williamson

Ryan Pearson

1st: Nick Carter & Jeff Womble

2nd: Jeannie Wills & Brenda Williams

3rd: Harvey Walden & Mark Gray