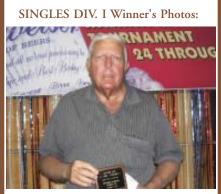

Division I Singles Event (16 Players: -1s, 0s, 1s)
1st: Bill Melton
2nd: Billy Mays
3rd: Gerald Wood

Division II Singles Event (19 Players: 2s, 3s, 4s)
1st: Steve Soltics
2nd: John Williamson
3rd: Ryan Pearson
4th: Lynn Kvasnicka (no photo avail)

## 9th Annual Washita Handicap

Results Posted at: http://www.tableshuffleboard.org/May\_2007\_Results.htm

RNAMENT THRON 5 Bode Rit

3rd: Joyce Gamble & Harvey Walden

4th: Hoot Hodge & Ken Storck

1st : Bill Melton