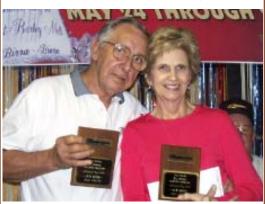

Event Winner's List (5 events):

A/B Draw Event (22 Teams/44 Players)1st: Danny Baxter & Steve Soltics2nd: Billy Mays & Joyce Gamble3rd: Harvey Walden & Peggy Hodge

Open Draw Event (22 Teams/44 Players) 1st: Bill Melton & Sally Phillips 2nd: Euel "E.T." Jenson & Jeannie Wills 3rd: Joyce Gamble & Harvey Walden 4th: Ken Storck & "Hoot" Hodge

## 9th Annual Washita Handicap

Results Posted at: http://www.tableshuffleboard.org/May\_2007\_Results.htm

RNAMENT THRON 5 Bode Rit

3rd: Joyce Gamble & Harvey Walden

4th: Hoot Hodge & Ken Storck

1st : Bill Melton