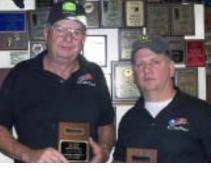

Division I Singles Event (16 Players: -1s, 0s, 1s)
1st: Bill Melton
2nd: Billy Mays
3rd: Gerald Wood

Division II Singles Event (19 Players: 2s, 3s, 4s)
1st: Steve Soltics
2nd: John Williamson
3rd: Ryan Pearson
4th: Lynn Kvasnicka (no photo avail)

3rd : Gerald Wood 2nd : Billy Mays SINGLES DIV. II Winner's Photos:

1st : Steve Soltics

John Williamson

Ryan Pearson

1st: Nick Carter & Jeff Womble

2nd: Jeannie Wills & Brenda Williams

3rd: Harvey Walden & Mark Gray