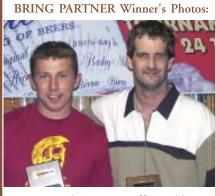

Bring Partner Event (19 Teams; Add to 0 or more; HC)
1st: Nick Carter & Jeff Womble
2nd: Jeannie Wills & Brenda Williams
3rd: Mark Gray & Harvey Walden
4th: Mike Blohm & Carol Audett

A/B DRAW Winner's Photos:

3rd : Gerald Wood 2nd : Billy Mays SINGLES DIV. II Winner's Photos:

1st : Steve Soltics

John Williamson

Ryan Pearson

1st: Nick Carter & Jeff Womble

2nd: Jeannie Wills & Brenda Williams

3rd: Harvey Walden & Mark Gray