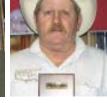

Division I Singles Event (16 Players: -1s, 0s, 1s)
1st: Bill Melton
2nd: Billy Mays
3rd: Gerald Wood

Division II Singles Event (19 Players: 2s, 3s, 4s)
1st: Steve Soltics
2nd: John Williamson
3rd: Ryan Pearson
4th: Lynn Kvasnicka (no photo avail)

3rd : Gerald Wood 2nd : Billy Mays SINGLES DIV. II Winner's Photos:

1st : Steve Soltics

John Williamson

Ryan Pearson

1st: Nick Carter & Jeff Womble

2nd: Jeannie Wills & Brenda Williams

3rd: Harvey Walden & Mark Gray