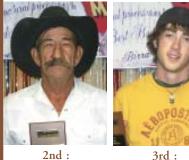

Division I Singles Event (16 Players: -1s, 0s, 1s)
1st: Bill Melton
2nd: Billy Mays
3rd: Gerald Wood

Division II Singles Event (19 Players: 2s, 3s, 4s)
1st: Steve Soltics
2nd: John Williamson
3rd: Ryan Pearson
4th: Lynn Kvasnicka (no photo avail)

3rd : Gerald Wood 2nd : Billy Mays SINGLES DIV. II Winner's Photos:

1st : Steve Soltics

John Williamson

Ryan Pearson

1st: Nick Carter & Jeff Womble

2nd: Jeannie Wills & Brenda Williams

3rd: Harvey Walden & Mark Gray