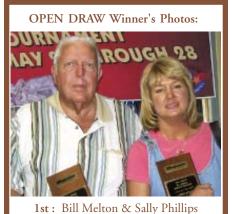

Event Winner's List (5 events):

A/B Draw Event (22 Teams/44 Players)1st: Danny Baxter & Steve Soltics2nd: Billy Mays & Joyce Gamble3rd: Harvey Walden & Peggy Hodge

Open Draw Event (22 Teams/44 Players) 1st: Bill Melton & Sally Phillips 2nd: Euel "E.T." Jenson & Jeannie Wills 3rd: Joyce Gamble & Harvey Walden 4th: Ken Storck & "Hoot" Hodge