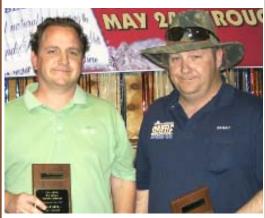

Event Winner's List (5 events):

A/B Draw Event (22 Teams/44 Players)1st: Danny Baxter & Steve Soltics2nd: Billy Mays & Joyce Gamble3rd: Harvey Walden & Peggy Hodge

Open Draw Event (22 Teams/44 Players) 1st: Bill Melton & Sally Phillips 2nd: Euel "E.T." Jenson & Jeannie Wills 3rd: Joyce Gamble & Harvey Walden 4th: Ken Storck & "Hoot" Hodge

1st (Above): Steve Soltics & Danny Baxter

2nd (above): Billy Mays & Joyce Gamble

(9th Annual Washita HC - continued on Page 2)