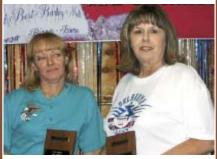

Event Winner's List (5 events):

A/B Draw Event (22 Teams/44 Players)1st: Danny Baxter & Steve Soltics2nd: Billy Mays & Joyce Gamble3rd: Harvey Walden & Peggy Hodge

Open Draw Event (22 Teams/44 Players) 1st: Bill Melton & Sally Phillips 2nd: Euel "E.T." Jenson & Jeannie Wills 3rd: Joyce Gamble & Harvey Walden 4th: Ken Storck & "Hoot" Hodge

1st (Above): Steve Soltics & Danny Baxter

2nd (above): Billy Mays & Joyce Gamble

(9th Annual Washita HC - continued on Page 2)