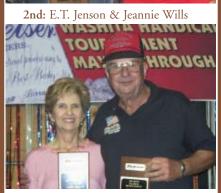

Event Winner's List (5 events):

A/B Draw Event (22 Teams/44 Players)1st: Danny Baxter & Steve Soltics2nd: Billy Mays & Joyce Gamble3rd: Harvey Walden & Peggy Hodge

Open Draw Event (22 Teams/44 Players) 1st: Bill Melton & Sally Phillips 2nd: Euel "E.T." Jenson & Jeannie Wills 3rd: Joyce Gamble & Harvey Walden 4th: Ken Storck & "Hoot" Hodge